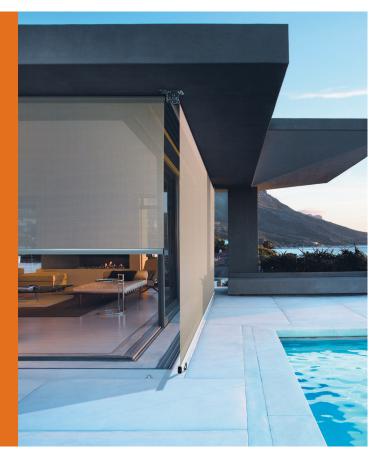

## The ulitmate external shading solution.

- unique design
- innovative
- moderr

built for the Australian climate

Australian engineered and design

contemporary and versatile

The Alpha Awning Range, made locally by Watson's is Australian designed and developed and is perfectly suited to the latest architectural trends. It has been developed specifically for the Australian climate and is built to last.

Innovative in design and of premium quality, the awnings are available in a range of styles

that compliment any alfresco entertaining area, bringing the outdoors inside.

Each of the Alpha awnings are capable of widths up to five metres, making it one of the most versatile awning systems on the market.