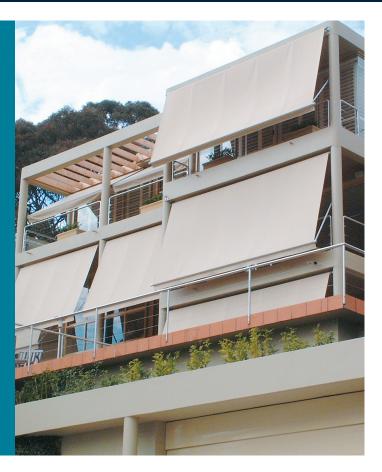

## Pivot Arm Awnings

## Ideal for hard to reach areas.

- unique design
- innovativ
- modern

privacy and sun protection

ideal for hard to reach places

beautiful and stylish

Watson's Pivot Arm Awnings shade windows extremely effectively in any location, For a window in a hard to reach place, they are particularly effective.

They pivot in an arc, so they can extend and retract the fabric across the entire window. This shades the window but also allows space between the awnings and the window

where air can circulate and, more importantly, the casement windows can open. Pay less for your home energy bills. Install external Awnings on every window of your home. Outside Awnings can stop heat entering your home so you use less energy for cooling which means lower energy bills. Awnings help prevent ultraviolet rays from invading your home and bleaching the colour from your carpets and furnishings.