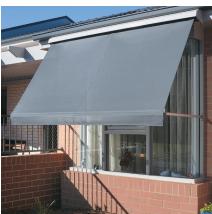

## Pivot Arm Awnings

## Ideal for hard to reach areas.

- unique design
- innovativ
- modern

privacy and sun protection

ideal for hard to reach places

beautiful and stylish

Watson's Pivot Arm Awnings shade windows extremely effectively in any location, For a window in a hard to reach place, they are particularly effective.

They pivot in an arc, so they can extend and retract the fabric across the entire window. This shades the window but also allows space between the awnings and the window

where air can circulate and, more importantly, the casement windows can open. Pay less for your home energy bills. Install external Awnings on every window of your home. Outside Awnings can stop heat entering your home so you use less energy for cooling which means lower energy bills. Awnings help prevent ultraviolet rays from invading your home and bleaching the colour from your carpets and furnishings.