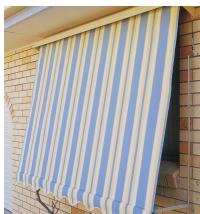

## A range of systems to suit any situation.

- unique design
- innovative
- modern

privacy and sun protection

beautiful and stylish

lightweight, easy operation Auto Guide Awnings, which are sometimes called Lock Arm Awnings, are one of Watson's most popular exterior blind systems. They can be raised and lowered to whatever position you want, by simply sliding the arms on the guide rods. This puts you in control of how much light comes through the window. The arms hold the fabric close to the window giving maximum heat and light protection while still letting the air flow into your home. They are perfect for ground floor or balcony windows and you can choose from PolyCotton canvas, acrylic or mesh fabrics. Did you know, outside awnings are able to reflect up to 70% of heat before it reaches the window? That's a significant difference and when winter arrives, you simply roll up the awnings and welcome the warmth of the winter sun.