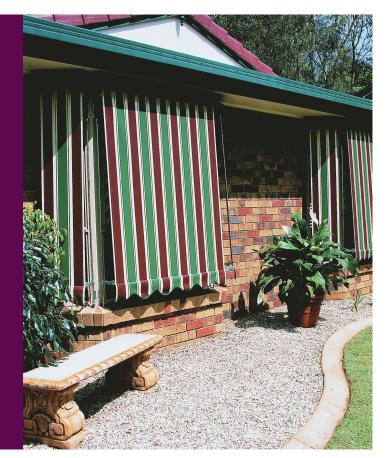

## A range of systems to suit any situation.

- unique design
- innovative
- modern

privacy and sun protection

beautiful and stylish

lightweight, easy operation Auto Guide Awnings, which are sometimes called Lock Arm Awnings, are one of Watson's most popular exterior blind systems. They can be raised and lowered to whatever position you want, by simply sliding the arms on the guide rods. This puts you in control of how much light comes through the window. The arms hold the fabric close to the window giving maximum heat and light protection while still letting the air flow into your home. They are perfect for ground floor or balcony windows and you can choose from PolyCotton canvas, acrylic or mesh fabrics. Did you know, outside awnings are able to reflect up to 70% of heat before it reaches the window? That's a significant difference and when winter arrives, you simply roll up the awnings and welcome the warmth of the winter sun.