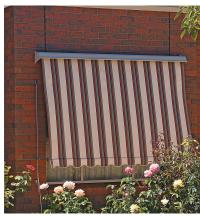

## A range of systems to suit any situation.

- unique design
- innovative
- modern

privacy and sun protection

beautiful and stylish

lightweight, easy operation Auto Guide Awnings, which are sometimes called Lock Arm Awnings, are one of Watson's most popular exterior blind systems. They can be raised and lowered to whatever position you want, by simply sliding the arms on the guide rods. This puts you in control of how much light comes through the window. The arms hold the fabric close to the window giving maximum heat and light protection while still letting the air flow into your home. They are perfect for ground floor or balcony windows and you can choose from PolyCotton canvas, acrylic or mesh fabrics. Did you know, outside awnings are able to reflect up to 70% of heat before it reaches the window? That's a significant difference and when winter arrives, you simply roll up the awnings and welcome the warmth of the winter sun.