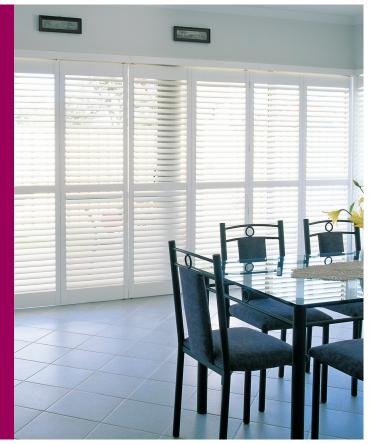

## Internal Shutters

## Privacy and protection, without blocking the views.

- unique design
- innovative
- modern

beautiful and stylish

lightweight, easy operation Internal Shutters are a timeless window furnishing designed to give your home that special finish. They are available in a wide range of materials including Timber and Poly products, so there's always a finish to suit your budget. Internal shutters are not only stylish, they are very versatile and practical. Suitable for just about any application, styles include Fixed, Hinged, Bi-fold and sliding with a wide range of colours, stains and accessory options. Internal Shutters are ideal to control light, views, privacy and ventilation while adding that special touch of elegance to any setting.