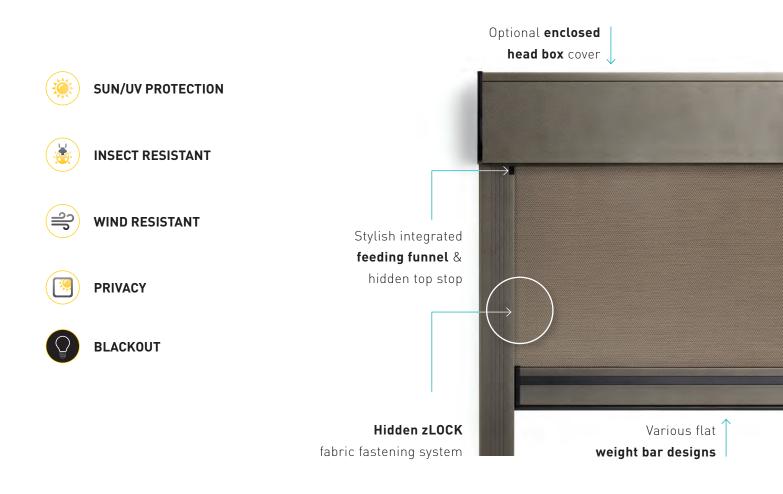

Cleverly constructed with hidden interlocking parts, the Zipscreen System features self-aligning side channels enabling installation in out of square areas, unlike many outdoor shade blinds. Suitable for both residential and commercial applications, options include an enclosed box, range of custom colours and various controls to suit your individual requirements.

Flat & grooved **dual surfaced** self-aligning Side Channels

Bottom seal strip reducing gaps from uneven floors

Functional, compact, and easy to install, the Zipscreen System is made with only the best quality external grade extrusions.

All of the hardware components are designed and produced by Acmeda, an internationally recognised Australian manufacturer with decades of experience.