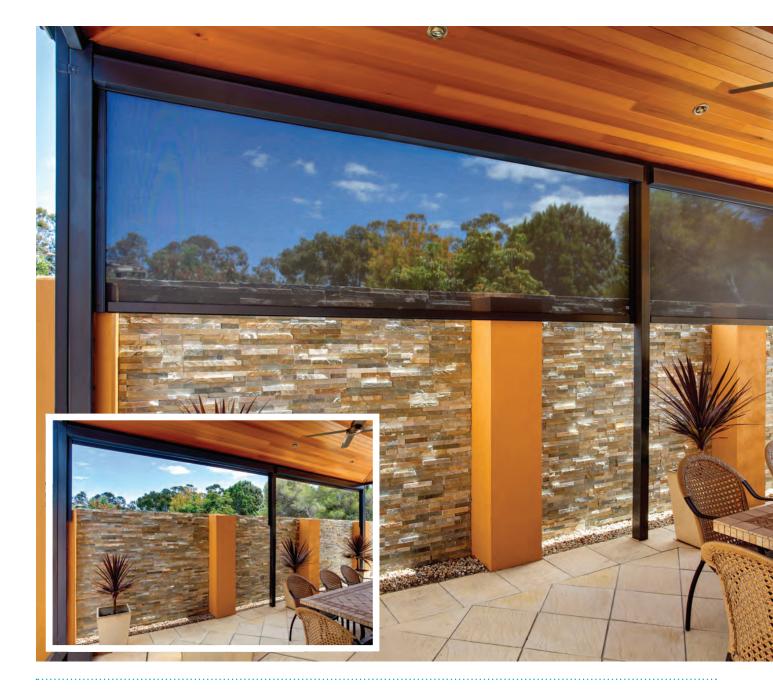

With various external fabric choices available, including popular screen mesh fabrics; controlling the amount of visibility, to total black-out solutions, the Zipscreen System will ensure you receive your desired level of privacy.

It's simple yet stylish design improves the presentation of any home or office, defining outdoor areas and extending your entertaining space from your kitchen or lounge. It also provides a sleek external finish to any window. Slimline bracket with matching end covers