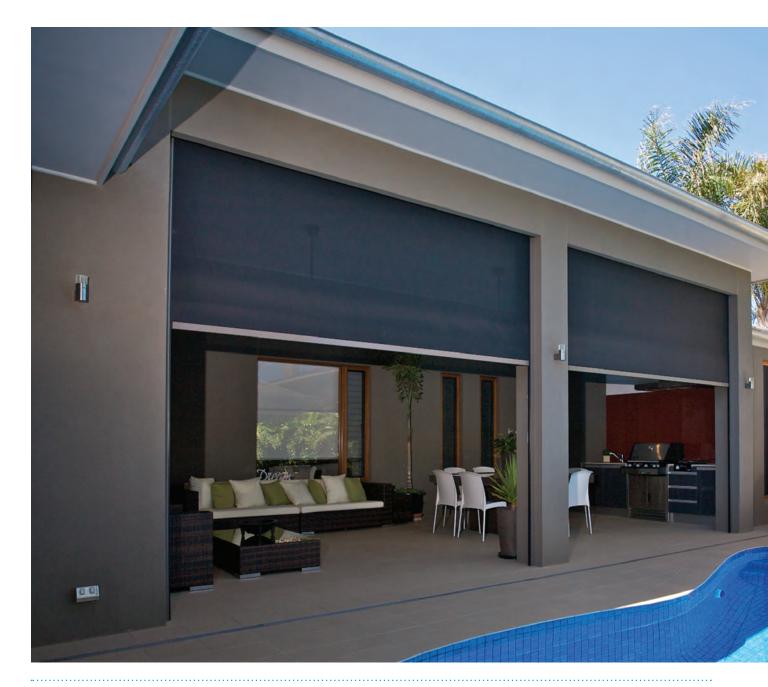

www.zipscreen.com.au

The Acmeda Zipscreen System is the ultimate external screening solution for any outdoor area or window.

Specially designed for alfresco entertaining areas such as **pergolas**, **verandahs**, and **balconies**, it offers **privacy and protection** from the sun, wind, rain, and insects **all year round**. Also ideal for **home and office windows**, it serves as a sleek, secure, and durable alternative to traditional awnings & outdoor roller shutters. Your custom designed system can be made in widths of up to 5 metres or drops up to 4 metres, offering you an external solution to fit almost any area.

Cleverly constructed with hidden interlocking parts, the Zipscreen System features self-aligning side channels enabling installation in out of square areas, unlike many outdoor shade blinds. Suitable for both residential and commercial applications, options include an enclosed box, range of custom colours and various controls to suit your individual requirements.

It's simple yet stylish design improves the presentation of any home or office, defining outdoor areas and extending your entertaining space from your kitchen or lounge. It also provides a sleek external finish to any window. Slimline bracket with matching end covers