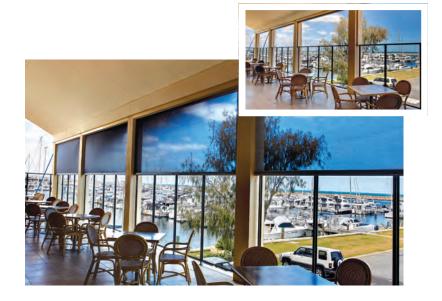

www.zipscreen.com.au

The Acmeda Zipscreen System is the ultimate external screening solution for any outdoor area or window.

Specially designed for alfresco entertaining areas such as **pergolas**, **verandahs**, and **balconies**, it offers **privacy and protection** from the sun, wind, rain, and insects **all year round**. Also ideal for **home and office windows**, it serves as a sleek, secure, and durable alternative to traditional awnings & outdoor roller shutters. Your custom designed system can be made in widths of up to 5 metres or drops up to 4 metres, offering you an external solution to fit almost any area.

Cleverly constructed with hidden interlocking parts, the Zipscreen System features self-aligning side channels enabling installation in out of square areas, unlike many outdoor shade blinds. Suitable for both residential and commercial applications, options include an enclosed box, range of custom colours and various controls to suit your individual requirements.

With various external fabric choices available, including popular screen mesh fabrics; controlling the amount of visibility, to total black-out solutions, the Zipscreen System will ensure you receive your desired level of privacy.