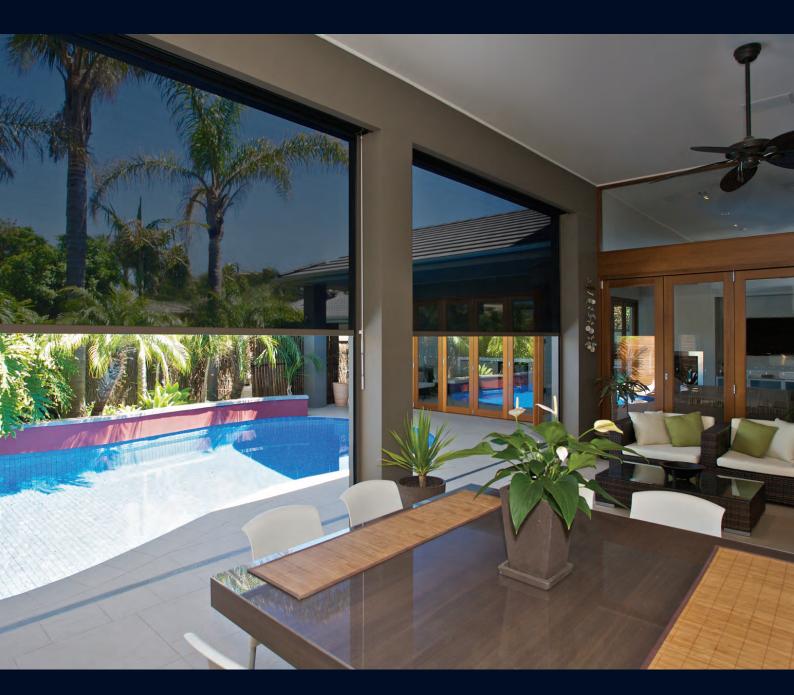

www.zipscreen.com.au

The Acmeda Zipscreen System is the ultimate external screening solution for any outdoor area or window.

Specially designed for alfresco entertaining areas such as **pergolas**, **verandahs**, and **balconies**, it offers **privacy and protection** from the sun, wind, rain, and insects **all year round**. Also ideal for **home and office windows**, it serves as a sleek, secure, and durable alternative to traditional awnings & outdoor roller shutters. Your custom designed system can be made in widths of up to 5 metres or drops up to 4 metres, offering you an external solution to fit almost any area.

Cleverly constructed with hidden interlocking parts, the Zipscreen System features self-aligning side channels enabling installation in out of square areas, unlike many outdoor shade blinds. Suitable for both residential and commercial applications, options include an enclosed box, range of custom colours and various controls to suit your individual requirements.

It's simple yet stylish design improves the presentation of any home or office, defining outdoor areas and extending your entertaining space from your kitchen or lounge. It also provides a sleek external finish to any window. Slimline bracket with matching end covers