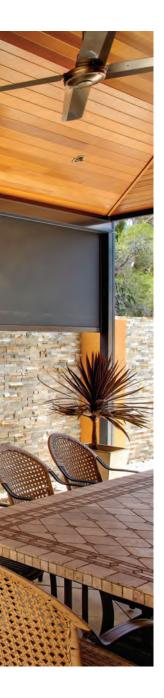

www.zipscreen.com.au

The Acmeda Zipscreen System is the ultimate external screening solution for any outdoor area or window.

Specially designed for alfresco entertaining areas such as **pergolas**, **verandahs**, and **balconies**, it offers **privacy and protection** from the sun, wind, rain, and insects **all year round**. Also ideal for **home and office windows**, it serves as a sleek, secure, and durable alternative to traditional awnings & outdoor roller shutters. Your custom designed system can be made in widths of up to 5 metres or drops up to 4 metres, offering you an external solution to fit almost any area.

It's simple yet stylish design improves the presentation of any home or office, defining outdoor areas and extending your entertaining space from your kitchen or lounge. It also provides a sleek external finish to any window. Slimline bracket with matching end covers