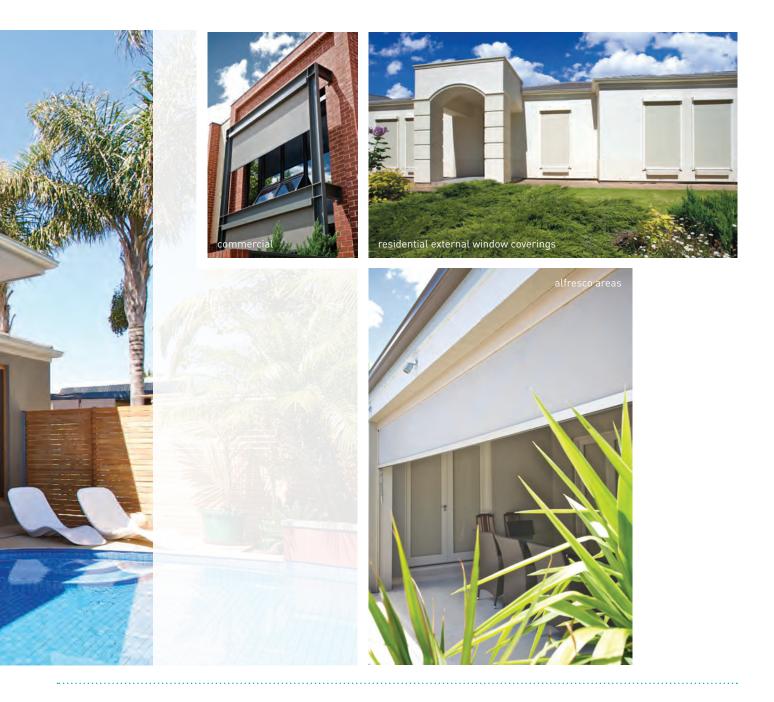

Cleverly constructed with hidden interlocking parts, the Zipscreen System features self-aligning side channels enabling installation in out of square areas, unlike many outdoor shade blinds. Suitable for both residential and commercial applications, options include an enclosed box, range of custom colours and various controls to suit your individual requirements.

### » FEATURES

Strong and durable, the Zipscreen System offers protection from the sun, UV rays, and inclement weather. In addition, its secure, custom-made fit can provide an insect-free environment to rest and relax in. Suited for a wide range of conditions, it is the perfect solution for any outdoor residential or commercial application.

It's simple yet stylish design improves the presentation of any home or office, defining outdoor areas and extending your entertaining space from your kitchen or lounge. It also provides a sleek external finish to any window. Slimline bracket with matching end covers