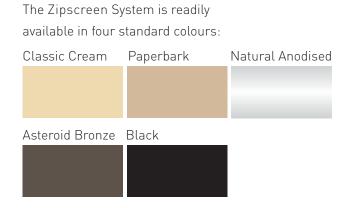

# » COLOUR RANGE

### STANDARD RANGE

#### **CUSTOM COLOURS**

With mill extrusions available, we can also custom match to your existing outdoor décor.

All Zipscreen System colours are powder-coated to an exceptional exterior grade quality, providing a superior long-lasting solution to any outdoor area.