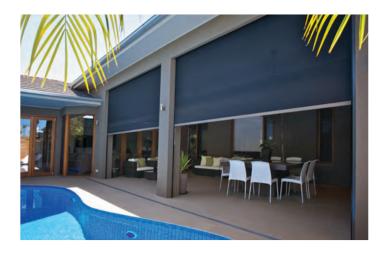

www.zipscreen.com.au

The Acmeda Zipscreen System is the ultimate external screening solution for any outdoor area or window.

Specially designed for alfresco entertaining areas such as **pergolas**, **verandahs**, and **balconies**, it offers **privacy and protection** from the sun, wind, rain, and insects **all year round**. Also ideal for **home and office windows**, it serves as a sleek, secure, and durable alternative to traditional awnings & outdoor roller shutters. Your custom designed system can be made in widths of up to 5 metres or drops up to 4 metres, offering you an external solution to fit almost any area.

### » FEATURES

Strong and durable, the Zipscreen System offers protection from the sun, UV rays, and inclement weather. In addition, its secure, custom-made fit can provide an insect-free environment to rest and relax in. Suited for a wide range of conditions, it is the perfect solution for any outdoor residential or commercial application.