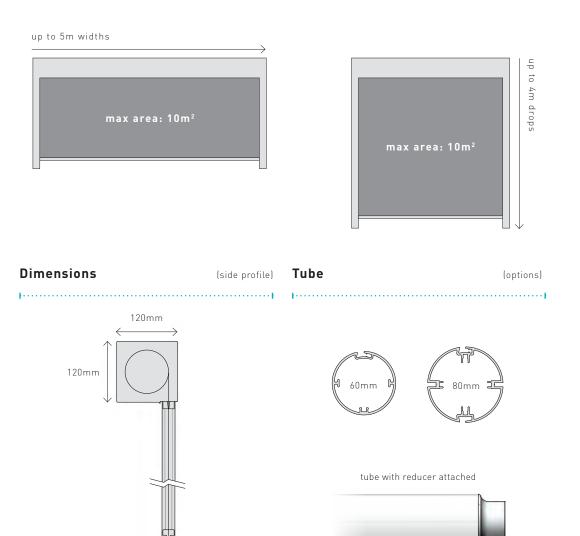

### » SPECIFICATIONS

Sizes (for optimal performance)

For all product enquiries, please contact your Zipscreen supplier:

26mm