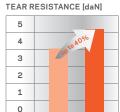

CBA = Clean Brilliant Acrylic. What does this actually mean for the awning fabrics of our LUMERA quality?

- Smoother, denser surface, for a highly dirt resistant solution.
- Enhanced colour brilliance.
- Superior water resistance.
- Significant tear resistance for superior fabric performance.