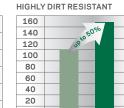

CBA = Clean Brilliant Acrylic. What does this actually mean for the awning fabrics of our LUMERA quality?

- Smoother, denser surface, for a highly dirt resistant solution.
- Enhanced colour brilliance.
- Superior water resistance.
- Significant tear resistance for superior fabric performance.