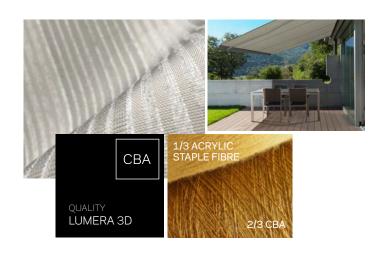

#### SATTLER INNOVATION **LUMERA 3D INNOVATION**

Taking LUMERA CBA technology to the next level we are proud to introduce a compact tactile awning weave. Combining our exclusive LUMERA CBA yarn with a textured warp staple yarn.

**LUMERA 3D** is the fabric you want to touch and feel.

#### LUMERA CBA YARN A REAL HIGH-TEX PRODUCT.

Sattler LUMERA is the ultimate 100% solution dyed acrylic for awnings. Exclusive Clear Brilliant Acrylic (CBA) technology for smooth, dense surface textures with enhanced colour brilliance.

CBA = Clean Brilliant Acrylic. What does this actually mean for the awning fabrics of our LUMERA quality?

- Smoother, denser surface, for a highly dirt resistant solution.
- Enhanced colour brilliance.
- Superior water resistance.
- Significant tear resistance for superior fabric performance.