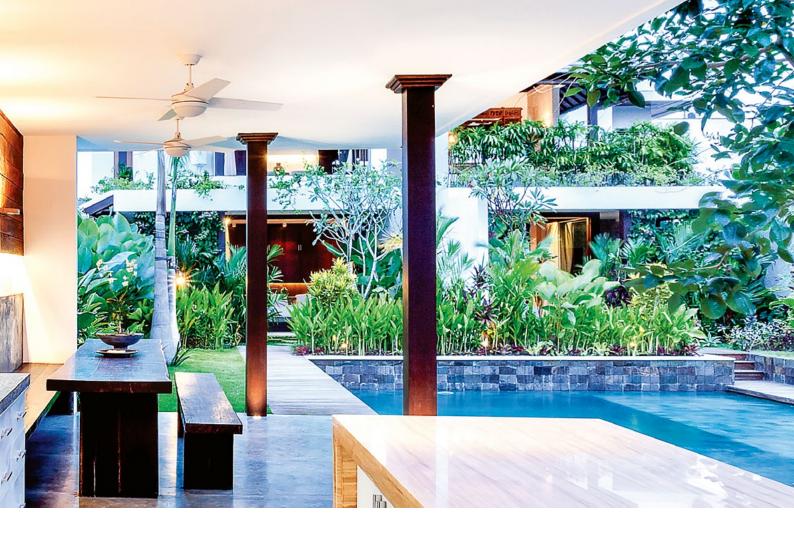

# Inspired by Colorbond

The VISIONTEX  $\ensuremath{^{\!(\!8\!)}}$  range has been designed and is inspired by the COLORBOND  $\ensuremath{^{\!0\!}}$  colour range.

When selecting your outdoor fabric solution, consider the colours on your exterior such as the roof, guttering, bricks and other finishes. A range designed to complement and inspire your outdoor living style. VISIONTEX® colour range can provide endless possibilities.