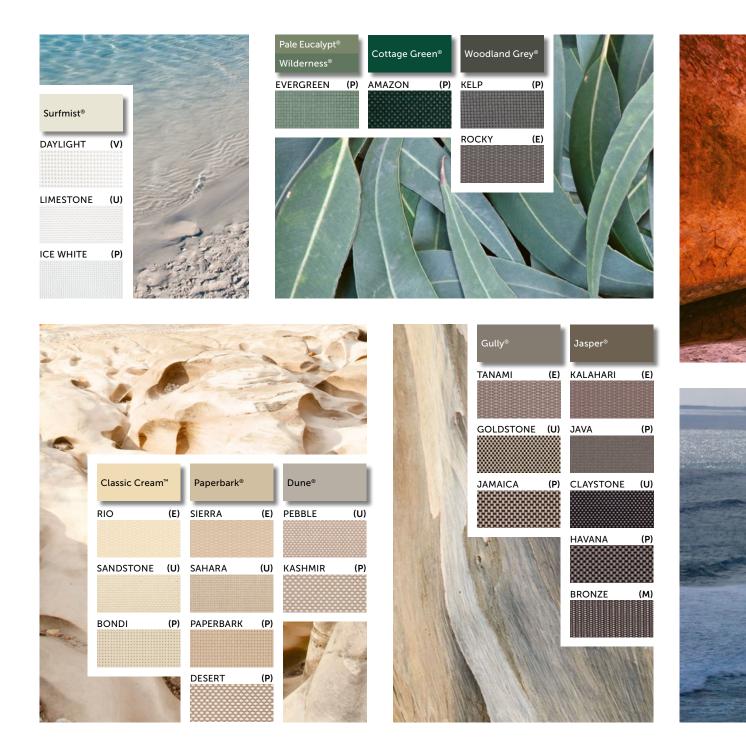

# Inspired by Colorbond

The VISIONTEX  $\ensuremath{^{\!(\!8\!)}}$  range has been designed and is inspired by the COLORBOND  $\ensuremath{^{\!0\!}}$  colour range.

When selecting your outdoor fabric solution, consider the colours on your exterior such as the roof, guttering, bricks and other finishes. A range designed to complement and inspire your outdoor living style. VISIONTEX® colour range can provide endless possibilities.

### LEGEND

- (P) VISIONTEX<sup>®</sup> PLUS 94
- (U) VISIONTEX<sup>®</sup> ULTRA 99
- (E) **VISIONTEX**<sup>®</sup> **EXTREME**
- (M) **VISIONTEX**<sup>®</sup> METALLIC

COLORBOND<sup>®</sup> and <sup>®</sup> colour names are registered trade marks of BlueScope Steel Limited. <sup>™</sup> Colour names are trade marks of BlueScope Steel Limited.

Colours are indicative only. Please refer to a fabric swatch before making final selections. Colour variation can be expected between batches.