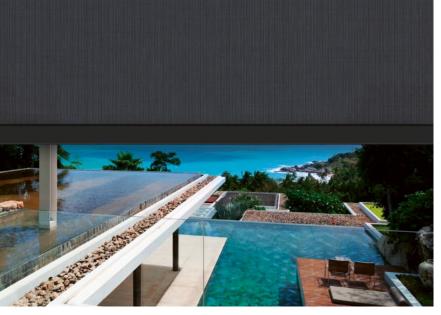

## Control your **environment**

Visiontex<sup>®</sup> is an ideal solution.

**VISIBILITY** (Looking out)

**PRIVACY** (Looking in)

LIGHT TRANSMISSION

HEAT RETENTION

**GLARE CONTROL** 

WEATHER PROTECTION (Wind/Rain)

### FLEXIBILITY WITHOUT COMPROMISE

| ٧             | <b>VISIBILITY</b><br>(Looking out)   | •• |
|---------------|--------------------------------------|----|
| Þ             | <b>PRIVACY</b><br>(Looking in)       | •• |
|               | LIGHT<br>TRANSMISSION                | •• |
| <b>I</b> ∎    | HEAT RETENTION                       | •• |
| \_7           | GLARE CONTROL                        | •• |
| $\mathcal{P}$ | WEATHER<br>PROTECTION<br>(Wind/Rain) | •• |
| -×            | UV-R BLOCK                           | •• |
| $\approx$     | VENTILATION                          | •• |
| шш<br>Ф       | LARGE SPAN<br>APPLICATIONS           | •• |

#### GREATER CONTROL OF YOUR ENVIRONMENT

| ٢             | VISIBILITY<br>(Looking out)          | No<br>visibility^ |
|---------------|--------------------------------------|-------------------|
| Ø             | <b>PRIVACY</b><br>(Looking in)       | •••               |
|               | LIGHT<br>TRANSMISSION                | •                 |
| <b>I</b>      | HEAT RETENTION                       | •••               |
| <u>\</u> .7   | GLARE CONTROL                        | •••               |
| $\mathcal{A}$ | WEATHER<br>PROTECTION<br>(Wind/Rain) | •••               |
| ÷2;-          | UV-R BLOCK                           | •••               |
| $\approx$     | VENTILATION                          | ٠                 |
|               | LARGE SPAN<br>APPLICATIONS           | •••               |