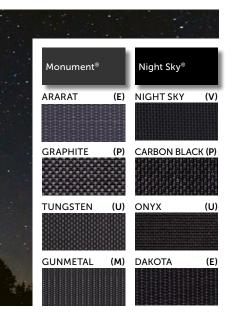

**RATING** High  $\bullet \bullet \bullet$  Medium  $\bullet \bullet$  Low  $\bullet$ 

LIMESTONE

SAHARA

BASALT

CLAYSTONE

TUNGSTEN

ΟΝΥΧ

ULURU

MAUI

ARARAT

ROCKY

SIERRA

DA

DAKOTA

^ When viewed at a 90° angle to the fabric.

THE ULTIMATE OUTDOOR LIGHT-FILTERING SOLUTION