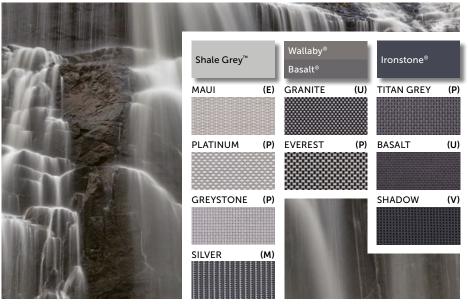

# Inspired by Colorbond

The VISIONTEX  $\ensuremath{^{\!(\!8\!)}}$  range has been designed and is inspired by the COLORBOND  $\ensuremath{^{\!0\!}}$  colour range.

When selecting your outdoor fabric solution, consider the colours on your exterior such as the roof, guttering, bricks and other finishes. A range designed to complement and inspire your outdoor living style. VISIONTEX® colour range can provide endless possibilities.

### LEGEND

- (P) VISIONTEX<sup>®</sup> PLUS 94
- (U) VISIONTEX<sup>®</sup> ULTRA 99
- (E) **VISIONTEX**<sup>®</sup> **EXTREME**
- (M) **VISIONTEX**<sup>®</sup> METALLIC

COLORBOND<sup>®</sup> and <sup>®</sup> colour names are registered trade marks of BlueScope Steel Limited. <sup>™</sup> Colour names are trade marks of BlueScope Steel Limited.

Colours are indicative only. Please refer to a fabric swatch before making final selections. Colour variation can be expected between batches.