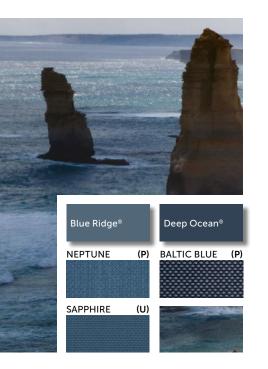

| Manor Red® |         |
|------------|---------|
| ULURU      | (U)     |
| ARIZONA    | (P)     |
|            |         |
|            |         |
|            |         |
|            |         |
|            | all all |

SAPPHIRE