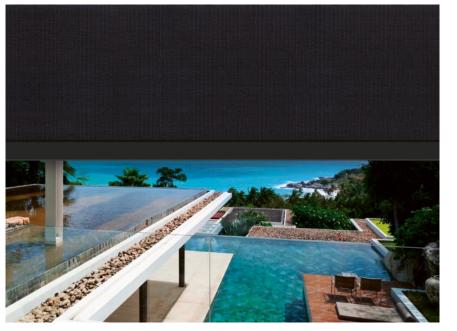

## Control your **environment**

Visiontex<sup>®</sup> is an ideal solution.

**VISIBILITY** (Looking out)

**PRIVACY** (Looking in)

LIGHT TRANSMISSION

HEAT RETENTION

**GLARE CONTROL** 

WEATHER PROTECTION (Wind/Rain)

UV-R BLOCK

VENTILATION

LARGE SPAN APPLICATIONS